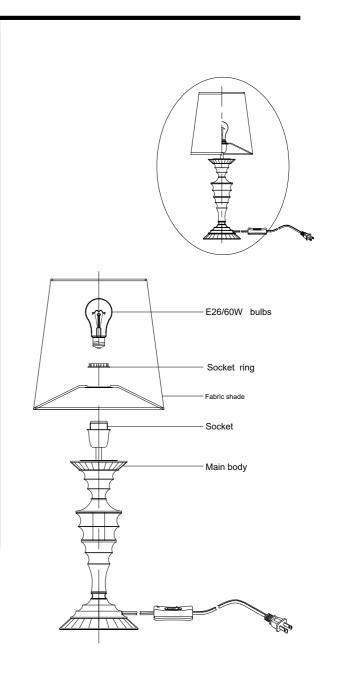

Assembly & Installation Instructions for: 027790-010-FR001 Table lamp

## **Fixture Assembly**

Step 1. Fix part Fabric shade to part Socket by using Socket ring.

Step 2. nstall medium base bulb ,do not use bulbs that exceeds 60W