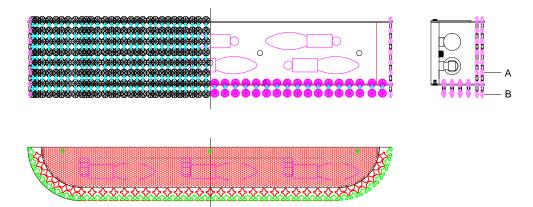

### **ATTENTION**

- Take all crystal or glass parts carefully from carton, then put them on a clean cloth.
- 2. Start hanging crystals from bottom center to top of fixture in an alphabetical order as shown in diagram

| Code | Quantity |
|------|----------|
| A    | 79       |
| В    | 138      |

Customer Service :(702)361-4345,(800)525-2655,customer.service@kalco.com