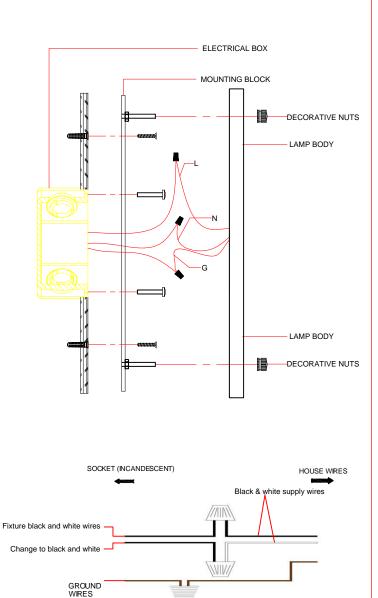

### **Fixture Assembly**

Step 5. Fasten 2 (state specification of screw) into mounting plate so that they extend away from wall when mounting plate is installed

Step 6. Attach the mounting plate to outlet box with sorews

Step 7. Refer to wiring diagram.

Splice the ribbed side of fixture cord to the white supply wire from outlet box with wire connector. Splice the smooth side of the fixture cord to black supply wire from outlet box with wire connector.

Step 8. Carefully tuck in all wires Attach the backplate with the mounting screw on the crossbar. Secure fixture with shell hnobs.