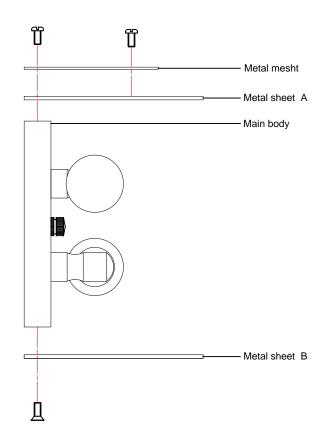

# Fixture Assembly

- Step 1. Place mount mounting and wiring steps before crystal installation step
- Step 2. Fix part metal mesht \( \) metal sheet \( A \) to part Main body by using screw
- Step 3. Fix part metal sheet B to part Main body by using flat screw
- Step 4. Lnstall candelabra bulbs bulb,do not use bulbs that exceeds 40W