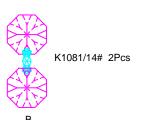

### **ATTENTION**

- Take all crystal or glass parts carefully from carton, then put them on a clean cloth.
- 2. Start hanging crystals from bottom center to top of fixture in an alphabetical order as shown in diagram

| Code | Quantity |
|------|----------|
| A    | 79       |
| В    | 138      |

Customer Service :(702)361-4345,(800)525-2655,customer.service@kalco.com