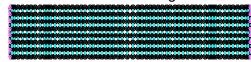

# Fixture Assembly

- Step 1. Place mount mounting and wiring steps before crystal installation step
- Step 2. Fix part metal mesht \( \) metal sheet \( A \) to part Main body by using screw
- Step 3. Fix part metal sheet B to part Main body by using flat screw
- Step 4. Lnstall candelabra bulbs bulb,do not use bulbs that exceeds 40W