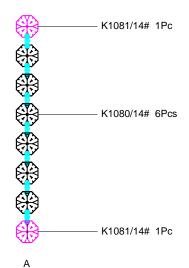

### **ATTENTION**

- Take all crystal or glass parts carefully from carton, then put them on a clean cloth.
- 2. Start hanging crystals from bottom center to top of fixture in an alphabetical order as shown in diagram

| Code | Quantity |
|------|----------|
| A    | 79       |
| В    | 138      |

Customer Service :(702)361-4345,(800)525-2655,customer.service@kalco.com