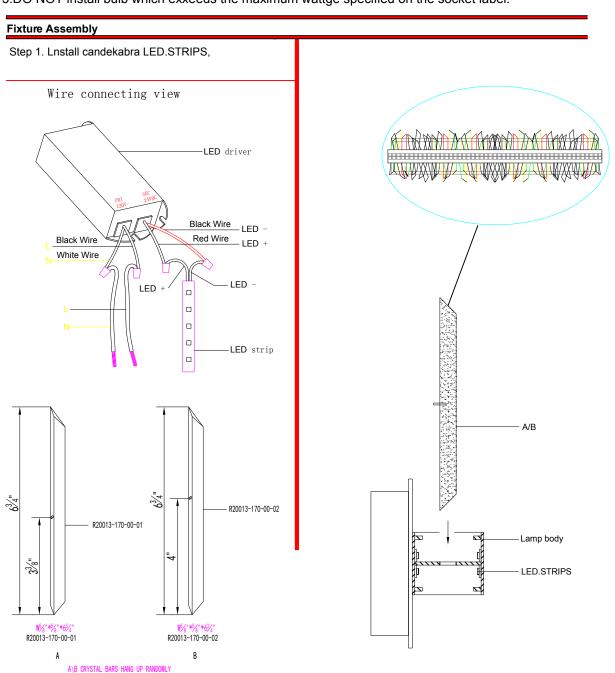

Assembly & Installation Instructions for: 030233-038-FR001 LED.STRIPS Wall lamp

Customer Service: (702)361-4345,(800)525-2655,customer.service@kalco.com

## WARMING - TO REDUCE THE RISK OF FIRE OR INJURY:

- 1.If you are unfamiliar with electricalwiring, call a qualified electrician to install this unit .More than one person may be necessary to install fixture ,make sure you have enough qualified help.
- 2.Turn off the power to the fixture's circuit at the service panel. Use a coltage detector to verify that the power is off.
- 3.DO NOT install bulb which exxeeds the maximum wattge specified on the socket label.





## ALLEGRI.

BY KALC⊕ LIGHTING™

Customer Service:(702)361-4345,(800)525-2655,customer.service@kalco.com

## **Fixture Assembly**

Step 2. Fasten 2 (state specification of screw ) into mounting plate so that they extend away from wall when mounting plate is installed

Step 3. Attach the mounting plate to outlet box with sorews

Step 4. Refer to wiring diagram.

Splice the ribbed side of fixture cord to the white supply wire from outlet box with wire connector. Splice the smooth side of the fixture cord to black supply wire from outlet box with wire connector

Step 5. Carefully tuck in all wires Attach the backplate with the mounting screw on the crossbar. Secure fixture with shell hnobs.