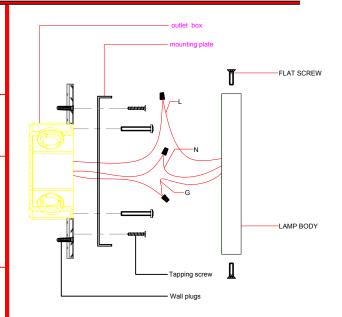

## **Fixture Assembly**

Step 2. Fasten 2 (state specification of screw ) into mounting plate so that they extend away from wall when mounting plate is installed

Step 3. Attach the mounting plate to outlet box with sorews

Step 4. Refer to wiring diagram.

Splice the ribbed side of fixture cord to the white supply wire from outlet box with wire connector. Splice the smooth side of the fixture cord to black supply wire from outlet box with wire connector

Step 5. Carefully tuck in all wires Attach the backplate with the mounting screw on the crossbar. Secure fixture with shell hnobs.