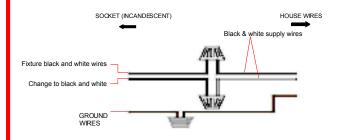

Step 4. Refer to wiring diagram.

Splice the ribbed side of fixture cord to the white supply wire from outlet box with wire connector. Splice the smooth side of the fixture cord to black supply wire from outlet box with wire connector