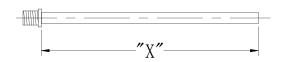

## Fixture Assembly

"A"-Plain Rod LENGTH CHART

| ITEM | LENGTH "X" | QTY |
|------|------------|-----|
| Α    | 4.8"       | 4   |