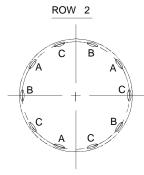

## Fixture Assembly

"A"-Plain Rod LENGTH CHART

| ITEM | LENGTH "X" | QTY |
|------|------------|-----|
| Α    | 4.8"       | 4   |

#### "B"-Ball Rod LENGTH CHART

| ITEM | LENGTH "X" | QTY |
|------|------------|-----|
| В    | 4.8        | 4   |

#### "F"-Cluster Rod LENGTH CHART

| ITE | М | LENGTH "X" | QTY |
|-----|---|------------|-----|
| С   |   | 4.8        | 6   |

FLOWER CRYSTAL ROD "C"

Customer Service :(702)361-4345,(800)525-2655,customer.service@kalco.com