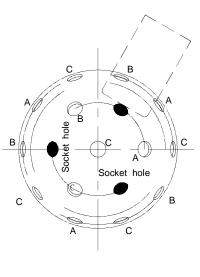

## Fixture Assembly

"A"-Plain Rod LENGTH CHART

| ITEM | LENGTH "X" | QTY |
|------|------------|-----|
| Α    | 4.8"       | 4   |

#### "B"-Ball Rod LENGTH CHART

| ITEM | LENGTH "X" | QTY |
|------|------------|-----|
| В    | 4.8        | 4   |

#### "F"-Cluster Rod LENGTH CHART

| ITE | М | LENGTH "X" | QTY |
|-----|---|------------|-----|
| С   |   | 4.8        | 6   |

FLOWER CRYSTAL ROD "C"

Customer Service :(702)361-4345,(800)525-2655,customer.service@kalco.com