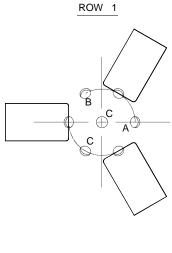

## Fixture Assembly

"A"-Plain Rod LENGTH CHART

| ITEM | LENGTH "X" | QTY |
|------|------------|-----|
| Α    | 4.8"       | 4   |

#### "B"-Ball Rod LENGTH CHART

| ITEM | LENGTH "X" | QTY |
|------|------------|-----|
| В    | 4.8        | 4   |

#### "F"-Cluster Rod LENGTH CHART

| ITE | М | LENGTH "X" | QTY |
|-----|---|------------|-----|
| С   |   | 4.8        | 6   |

FLOWER CRYSTAL ROD "C"

Customer Service :(702)361-4345,(800)525-2655,customer.service@kalco.com