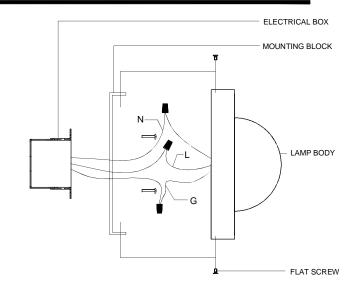

## Fixture Assembly

Step 4. Fasten 2 (state specification of screw) into mounting plate so that they extend away from wall when mounting plate is installed

Step 5. Attach the mounting plate to outlet box with sorews

Step 6. Refer to wiring diagram.

Splice the ribbed side of fixture cord to the white supply wire from outlet box with wire connector. Splice the smooth side of the fixture cord to black supply wire from outlet box with wire connector

Step 7. Carefully tuck in all wires Attach the backplate with the mounting screw on the crossbar. Secure fixture with shell hnobs.