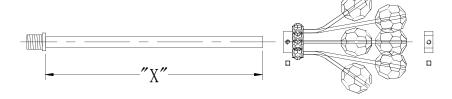

#### "F"-Cluster Rod LENGTH CHART

| ITE | М | LENGTH "X" | QTY |
|-----|---|------------|-----|
| С   |   | 4.8        | 6   |

FLOWER CRYSTAL ROD "C"

Customer Service :(702)361-4345,(800)525-2655,customer.service@kalco.com