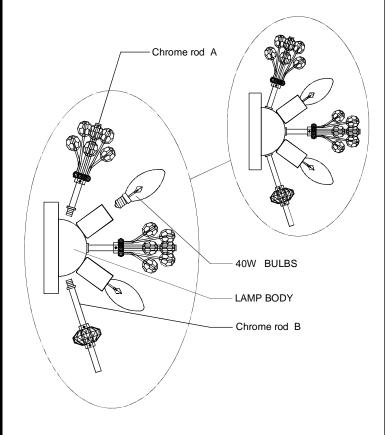

### Fixture Assembly

- Step 1. Place mount mounting and wiring steps before shade installation step
- Step 2.Assemble shade to the bulb as shown.Gently slide the Fabric shade down the guide on the frame to avoid breaking it.
- Step 3. Install candelabra bulbs,do not use bulbs that exceeds 40W