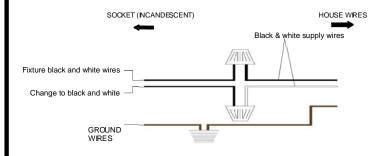

Step 6. Refer to wiring diagram.

Splice the ribbed side of fixture cord to the white supply wire from outlet box with wire connector. Splice the smooth side of the fixture cord to black supply wire from outlet box with wire connector