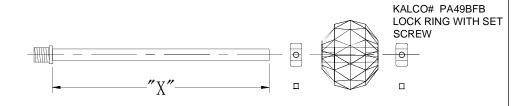

#### "B"-Ball Rod LENGTH CHART

| ITEM | LENGTH "X" | QTY |
|------|------------|-----|
| В    | 4.8        | 4   |